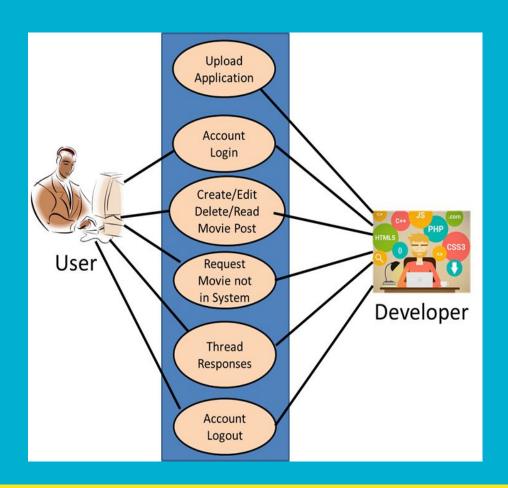

### MVC Diagram

- Model Objects
  - Developer
  - User
  - Messages
- View Objects
  - Display
  - Options (login, create, edit, read, delete post, etc.)
  - text
- Controller Objects
  - Account login
  - Movie post
  - Thread response
  - Account logout