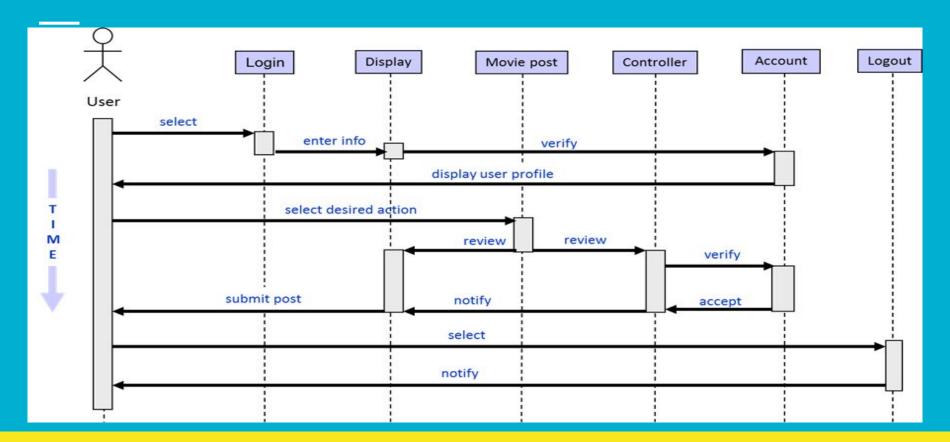

# PRETZEL TIME Design Review

Michael Lee, Danny McLane, Anthony Minaise, Randy Gamarra

Team CMPE 131

#### What is Pretzel Time?

- Movie forum website based on everyday people's opinion
  - No critic, professional review
- Allows flexibility with what to comment or post about
- Limit each post based on if movie already posted about
- Limit comments on user basis

## **UML Class Diagram**



## **UML Sequence diagram:**



### MVC Diagram

- Model Objects
  - Developer
  - User
  - Messages
- View Objects
  - Display
  - Options (login, create, edit, read, delete post, etc.)
  - text
- Controller Objects
  - Account login
  - Movie post
  - Thread response
  - Account logout



# ER Diagram



#### **Relational Schema**