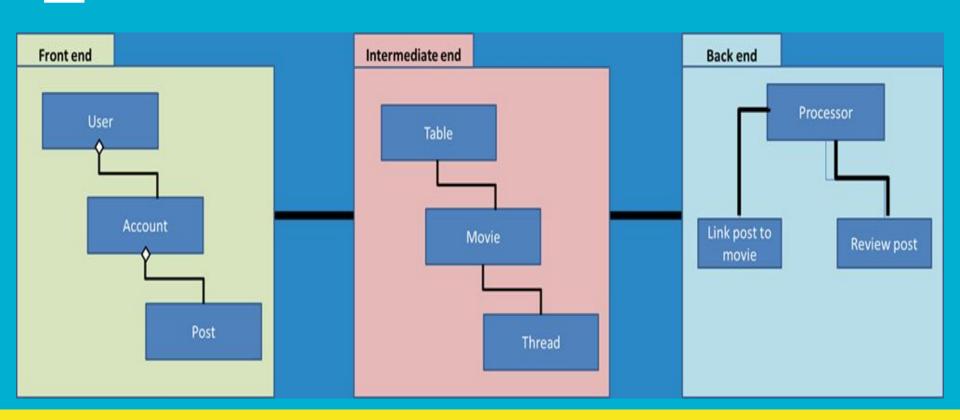

# PRETZEL TIME Design Review

Michael Lee, Danny McLane, Anthony Minaise, Randy Gamarra

Team CMPE 131

#### What is Pretzel Time?

- Movie forum website based on everyday people's opinion
  - No critic, professional review
- Allows flexibility with what to comment or post about
- Limit each post based on if movie already posted about
- Limit comments on user basis

## **UML Class Diagram**



## **UML Sequence diagram:**



### MVC Diagram

- Model Objects
  - Developer
  - User
  - Messages
- View Objects
  - Display
  - Options (login, create, edit, read, delete post, etc.)
  - text
- Controller Objects
  - Account login
  - Movie post
  - Thread response
  - Account logout



# ER Diagram



#### **Relational Schema**