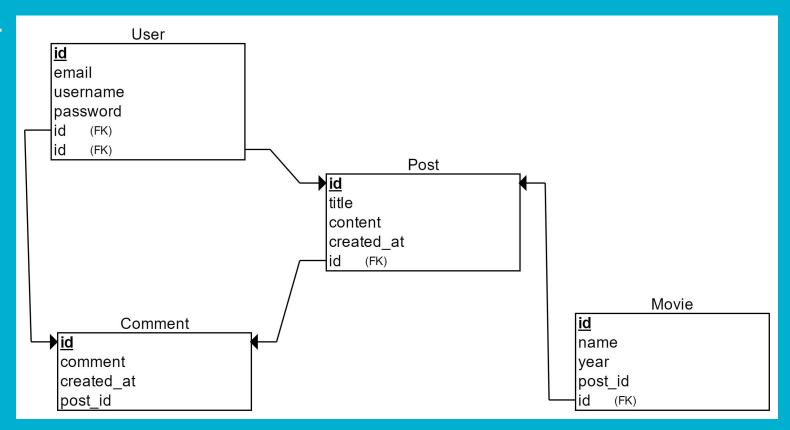

# PRETZEL TIME Design Review

Michael Lee, Danny McLane, Anthony Minaise, Randy Gamarra

Team CMPE 131

#### What is Pretzel Time?

- Movie forum website based on everyday people's opinion
  - No critic, professional review
- Allows flexibility with what to comment or post about
- Limit each post based on if movie already posted about
- Limit comments on user basis

## **UML Class Diagram**



## **UML Sequence diagram:**



### MVC Diagram

- Model Objects
  - Developer
  - User
  - Messages
- View Objects
  - Display
  - Options (login, create, edit, read, delete post, etc.)
  - text
- Controller Objects
  - Account login
  - Movie post
  - Thread response
  - Account logout



# ER Diagram



#### **Relational Schema**