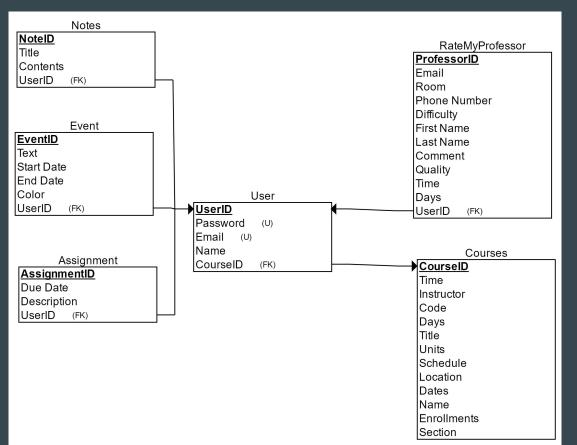

>spaces<br>filled | W    | 1745<br>2035 | 08/23/17<br>12/11/17 | ENG<br>405 |            |  |
| CMPE<br>050  | Fall 2017  | Object Orient<br>Concept Meth | 02      | 45904 | 0     | LAB  | 0/30<br>spaces<br>filled | Т    | 1330<br>1620 | 08/23/17<br>12/11/17 | ENG<br>489 |            |  |
| CMPE<br>050  | Fall 2017  | Object Orient<br>Concept Meth | 03      | 45905 | 0     | LAB  | o/30<br>spaces<br>filled | R    | 1330<br>1620 | 08/23/17 12/11/17    | ENG<br>489 |            |  |
| CMPE<br>050  | Fall 2017  | Object Orient<br>Concept Meth | 01      | 45886 | 3     | LEC  | o/go<br>spaces           | TR   | 1630<br>1720 | 08/23/17 12/11/17    | SCI 142    |            |  |

#### **MVC** Architecture



### High Level Architecture Design



### **ER Diagram**



#### **Relational Schema**



#### Agile Software Development



#### Schedule



## Demo

# Questions/Comments?