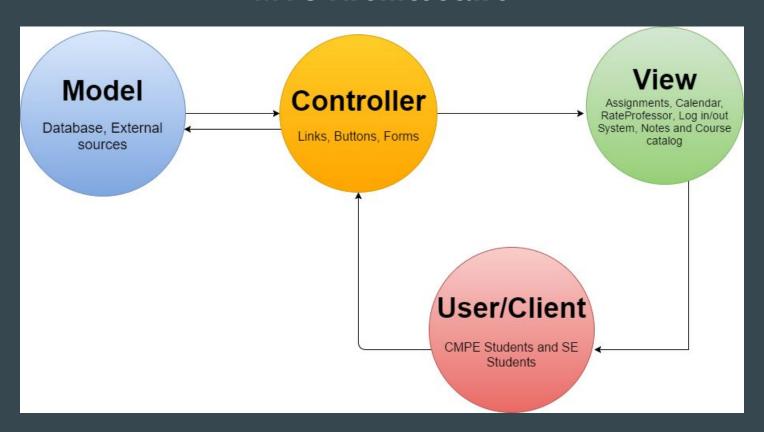

0  | Fall 2017  | Programming<br>Concept & Meth | 03      | 44281 | 0     | LAB  | o/30<br>spaces<br>filled | W    | 1745<br>2035 | 08/23/17<br>12/11/17 | ENG<br>405 |            |  |
| CMPE<br>050  | Fall 2017  | Object Orient<br>Concept Meth | 02      | 45904 | 0     | LAB  | 0/30<br>spaces<br>filled | Т    | 1330<br>1620 | 08/23/17<br>12/11/17 | ENG<br>489 |            |  |
| CMPE<br>050  | Fall 2017  | Object Orient<br>Concept Meth | 03      | 45905 | 0     | LAB  | o/30<br>spaces<br>filled | R    | 1330<br>1620 | 08/23/17 12/11/17    | ENG<br>489 |            |  |
| CMPE<br>050  | Fall 2017  | Object Orient<br>Concept Meth | 01      | 45886 | 3     | LEC  | o/go<br>spaces           | TR   | 1630<br>1720 | 08/23/17 12/11/17    | SCI 142    |            |  |

#### **MVC** Architecture



### High Level Architecture Design



### **ER Diagram**



#### **Relational Schema**



#### Agile Software Development



#### Schedule



## Demo

# Questions/Comments?