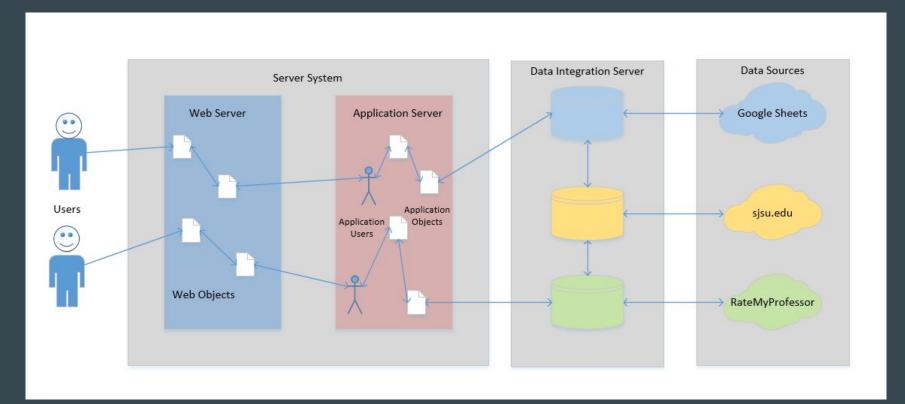

pt & Meth | 03      | 44281 | 0     | LAB  | o/30<br>spaces<br>filled | W    | 1745<br>2035 | 08/23/17<br>12/11/17 | ENG<br>405 |            |  |
| CMPE<br>050  | Fall 2017  | Object Orient<br>Concept Meth | 02      | 45904 | 0     | LAB  | 0/30<br>spaces<br>filled | Т    | 1330<br>1620 | 08/23/17<br>12/11/17 | ENG<br>489 |            |  |
| CMPE<br>050  | Fall 2017  | Object Orient<br>Concept Meth | 03      | 45905 | 0     | LAB  | o/30<br>spaces<br>filled | R    | 1330<br>1620 | 08/23/17 12/11/17    | ENG<br>489 |            |  |
| CMPE<br>050  | Fall 2017  | Object Orient<br>Concept Meth | 01      | 45886 | 3     | LEC  | o/go<br>spaces           | TR   | 1630<br>1720 | 08/23/17 12/11/17    | SCI 142    |            |  |

#### **MVC** Architecture



### High Level Architecture Design



### **ER Diagram**



#### **Relational Schema**



#### Agile Software Development



#### Schedule



## Demo

# Questions/Comments?