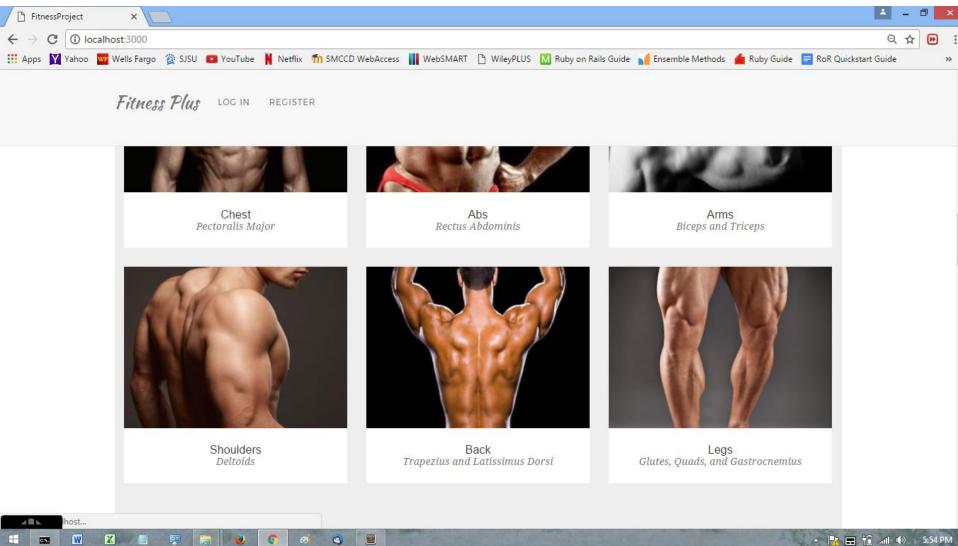

PURPOSE

Fitness Plus is designed to help new and veteran gym users who want to get more out of their workouts.

REGISTER

#### PROCESS

No need to research the endless amount of workouts on the web. We've done that for you. Simply click on the links to get to useful workout articles and videos.

Fitness Plus LOGIN

🔺 🙀 🚍 🛍 💷 🌒 5:54 PM