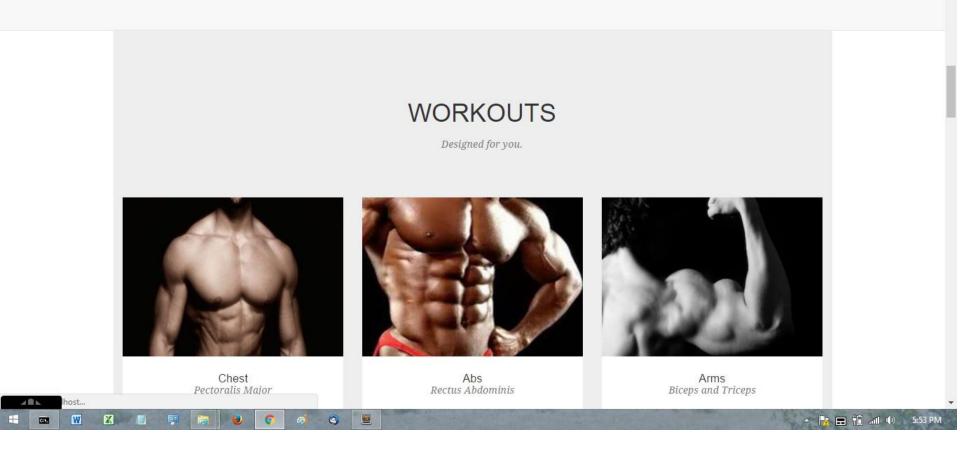

PURPOSE

Fitness Plus is designed to help new and veteran gym users who want to get more out of their workouts.

REGISTER

#### PROCESS

No need to research the endless amount of workouts on the web. We've done that for you. Simply click on the links to get to useful workout articles and videos.

Fitness Plus LOGIN

🔺 🙀 🚍 🛍 💷 🌒 5:54 PM