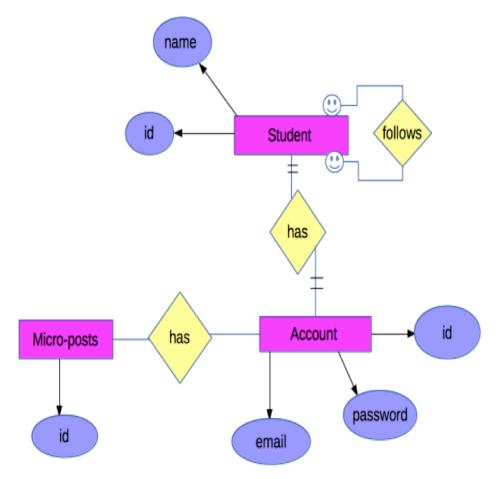

## **PlateRate**







Derailed Rubies: Nabil Shaheen Manisha Saina Hedi Moalla Gideon Ubaldo

### **MVC:Layout**

#### Ruby on Rails

#### View Layout (html) Footer Header Application · Rails default Sessions (html) New Static Pages (html) About Contact Help Models Home Restaurants **User (Attributes)** · Name: string Users (html) · Email: string New · Password: string Show

#### Controller

#### Session \_Controller (methods)

- New
- Create
- Destroy

#### Static Pages\_ Controller (methods)

- Home
- Restaurant
- Help
- About
- Contact

#### User\_Controller (methods)

Show

# ER Diagram:



# RS Diagram:





#### HOMESCREEN:



# Making a post:(about your food)



## Viewing other users and their posts:



# Editing your profile:



### **DEMO**