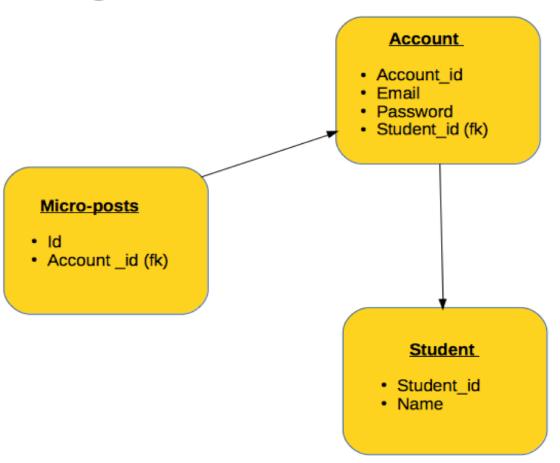

## **PlateRate**







Derailed Rubies: Nabil Shaheen Manisha Saina Hedi Moalla Gideon Ubaldo

### **MVC:Layout**

#### Ruby on Rails

#### View Layout (html) Footer Header Application · Rails default Sessions (html) New Static Pages (html) About Contact Help Models Home Restaurants **User (Attributes)** · Name: string Users (html) · Email: string New · Password: string Show

#### Controller

#### Session \_Controller (methods)

- New
- Create
- Destroy

#### Static Pages\_ Controller (methods)

- Home
- Restaurant
- Help
- About
- Contact

#### User\_Controller (methods)

Show

# ER Diagram:



# RS Diagram:





#### HOMESCREEN:



# Making a post:(about your food)



## Viewing other users and their posts:



# Editing your profile:



### **DEMO**