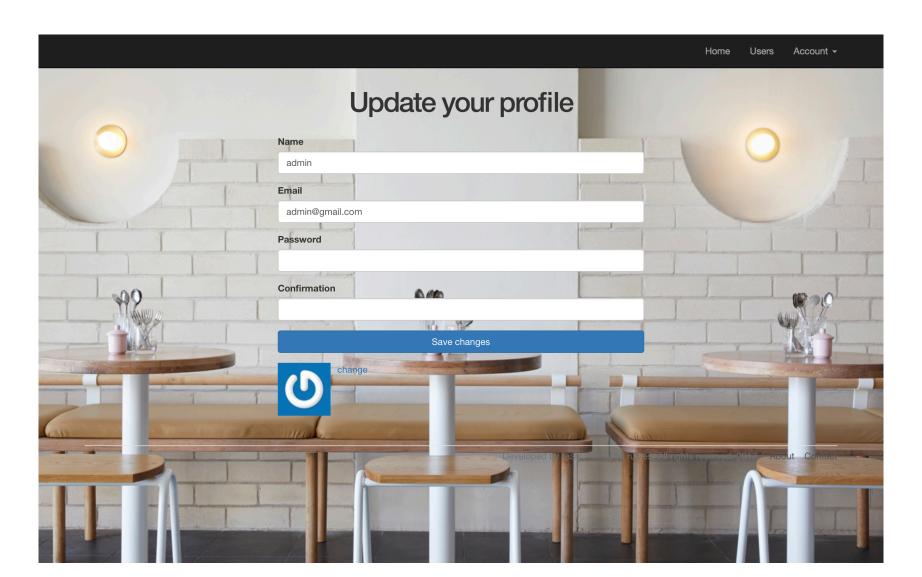

## **PlateRate**







Derailed Rubies: Nabil Shaheen Manisha Saina Hedi Moalla Gideon Ubaldo

### **MVC:Layout**

#### Ruby on Rails

#### View Layout (html) Footer Header Application · Rails default Sessions (html) New Static Pages (html) About Contact Help Models Home Restaurants **User (Attributes)** · Name: string Users (html) · Email: string New · Password: string Show

#### Controller

#### Session \_Controller (methods)

- New
- Create
- Destroy

#### Static Pages\_ Controller (methods)

- Home
- Restaurant
- Help
- About
- Contact

#### User\_Controller (methods)

Show

# ER Diagram:



# RS Diagram:





#### HOMESCREEN:



# Making a post:(about your food)



## Viewing other users and their posts:



# Editing your profile:



### **DEMO**