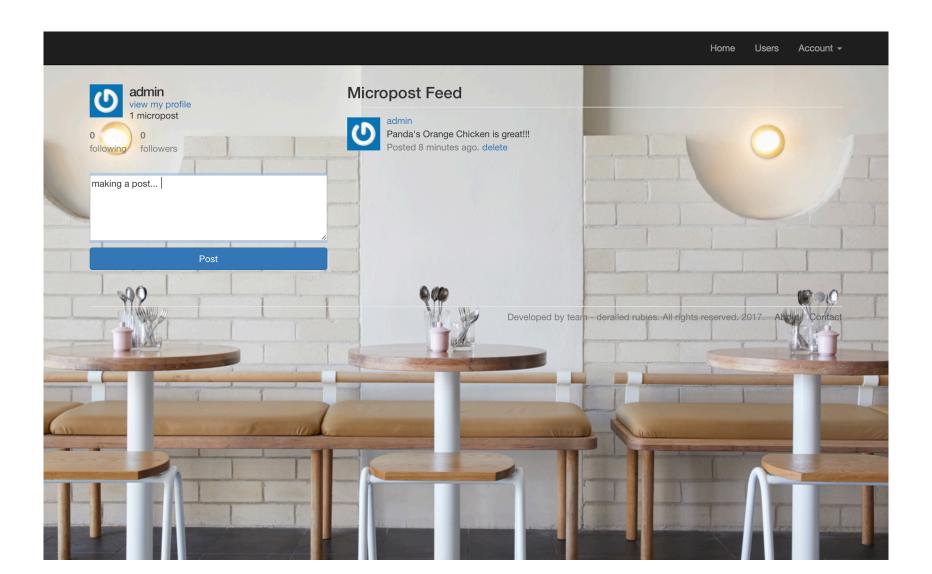

## **PlateRate**







Derailed Rubies: Nabil Shaheen Manisha Saina Hedi Moalla Gideon Ubaldo

### **MVC:Layout**

#### Ruby on Rails

#### View Layout (html) Footer Header Application · Rails default Sessions (html) New Static Pages (html) About Contact Help Models Home Restaurants **User (Attributes)** · Name: string Users (html) · Email: string New · Password: string Show

#### Controller

#### Session \_Controller (methods)

- New
- Create
- Destroy

#### Static Pages\_ Controller (methods)

- Home
- Restaurant
- Help
- About
- Contact

#### User\_Controller (methods)

Show

# ER Diagram:



# RS Diagram:





#### HOMESCREEN:



# Making a post:(about your food)



## Viewing other users and their posts:



# Editing your profile:



### **DEMO**